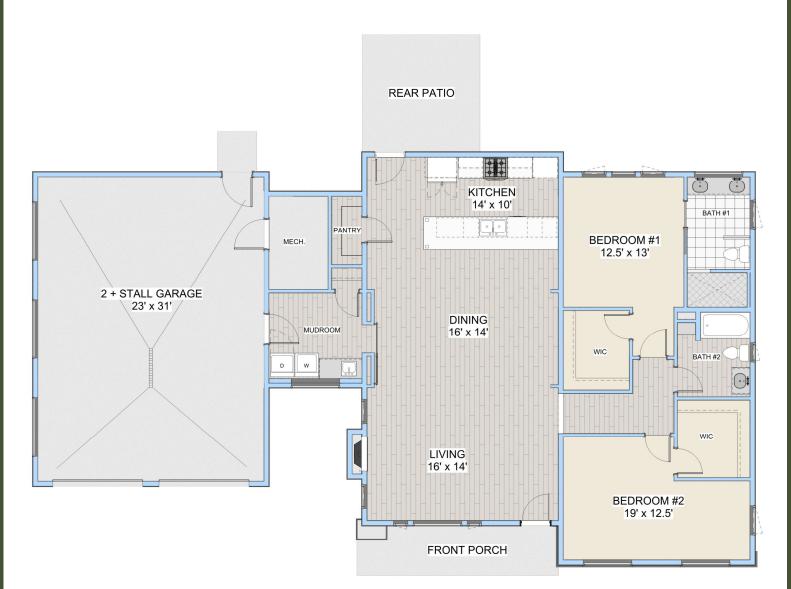

## PLAN DETAILS

| Total                 | <b>1768 s</b> f |
|-----------------------|-----------------|
| Heated                | 1768 sf         |
| 1 <sup>st</sup> Floor | 1704 sf         |
| Mechanical Room       | 64 sf           |
| Front Porch           | 105 sf          |
| Garage                | 759 sf          |
| Bedrooms              | 2               |
| Bathrooms             | 2               |
| Width                 | 73' 6"          |
| Depth                 | 43' 0"          |

## MAIN FLOOR LAYOUT

Pricing, specifications and terms may not be current and are subject to change without notice, Renderings are for illustrative purposes only and may show features/options not included in the price or available for an extra cost. Plan square footages and room dimensions may vary according to the elevation and plan selected. Contact R Henry Construction, Inc for more information.