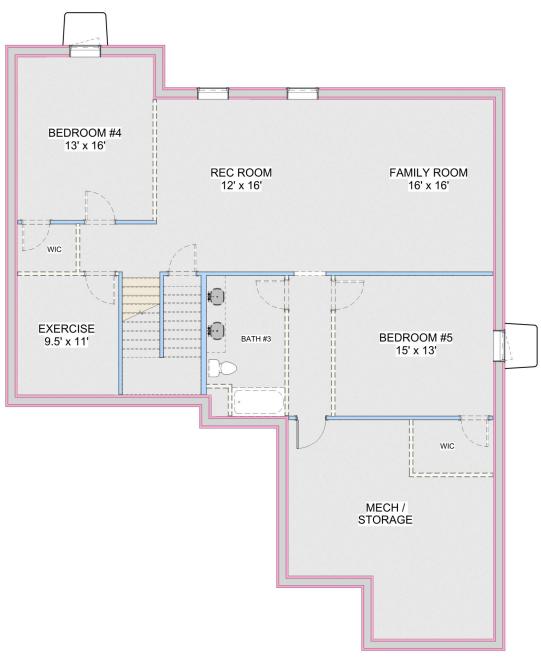

## HARRIET PLAN

## **PLAN DETAILS**

| Total                  | <b>3862</b> sf |
|------------------------|----------------|
| 1st Floor              | 1931 sf        |
| Basement               | 1931 sf        |
| Garage                 | 935 sf         |
| Front Porch            | 178 sf         |
| Total Bedrooms         | 5              |
| <b>Total Bathrooms</b> | 3              |
| Width                  | 55' 0"         |
| Depth                  | 61' 0"         |

UNFINISHED BASEMENT LAYOUT

Pricing, specifications and terms may not be current and are subject to change without notice, Renderings are for illustrative purposes only and may show features/options not included in the price or available for an extra cost. Plan square footages and room dimensions may vary according to the elevation and plan selected. Contact R Henry Construction, Inc for more information.