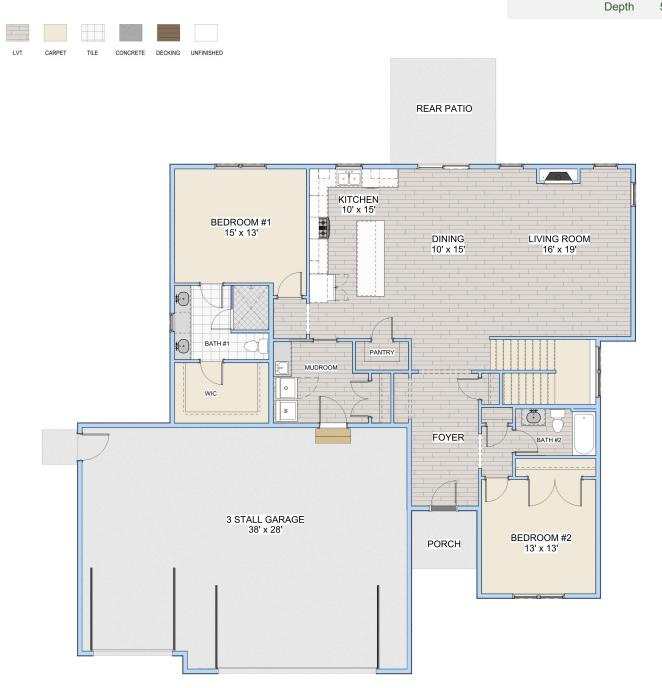

## GRETCHEN BASEMENT PLAN (3 STALL)

## **PLAN DETAILS**

Total **3800** sf 1st Floor 1900 sf 1900 sf Basement Garage 1040 sf Front Porch 50 sf **Total Bedrooms** 4 **Total Bathrooms** 3 Width 63 6" 58' 0"

MAIN FLOOR LAYOUT

Pricing, specifications and terms may not be current and are subject to change without notice, Renderings are for illustrative purposes only and may show features/options not included in the price or available for an extra cost. Plan square footages and room dimensions may vary according to the elevation and plan selected. Contact R Henry Construction, Inc. for more information.