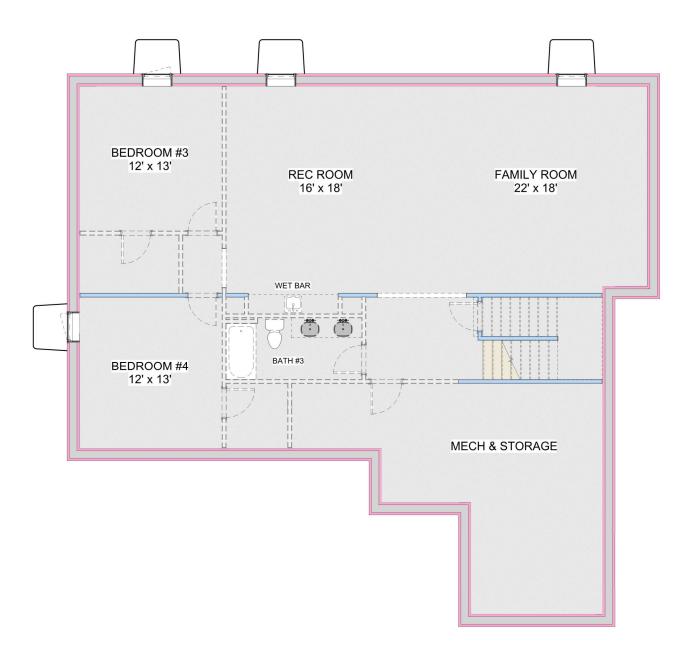

## GRETCHEN BASEMENT PLAN

## **PLAN DETAILS**

Total **3800** sf 1st Floor 1900 sf 1900 sf Basement Garage 1040 sf Front Porch 50 sf **Total Bedrooms** 4 **Total Bathrooms** Width 63 6" 58' 0" Depth

## UNFINISHED BASEMENT LAYOUT

Pricing, specifications and terms may not be current and are subject to change without notice, Renderings are for illustrative purposes only and may show features/options not included in the price or available for an extra cost. Plan square footages and room dimensions may vary according to the elevation and plan selected. Contact R Henry Construction, Inc for more information.