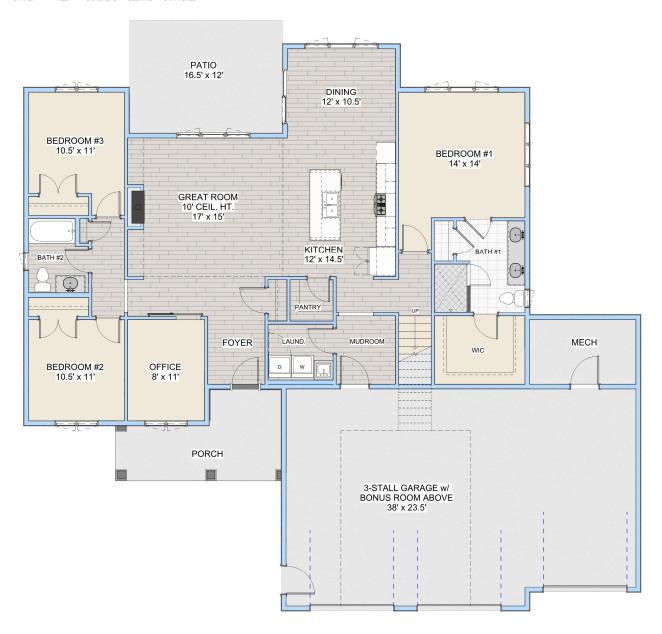

## FIONA PATIO PLAN (3 STALL) Bonus Room

## Total 2226 sf 1938 sf Heated 1st Floor 1842 sf Mechanical Room 96 sf Bonus Room Option 288 sf Garage 907 sf Front Porch 140 sf **Bedrooms** 3+ 2 Bathrooms

Width Depth 67' 0"

61' 0"

**PLAN DETAILS** 

## MAIN FLOOR LAYOUT

Pricing, specifications and terms may not be current and are subject to change without notice, Renderings are for illustrative purposes only and may show features/options not included in the price or available for an extra cost. Plan square footages and room dimensions may vary according to the elevation and plan selected. Contact R Henry Construction, Inc. for more information.