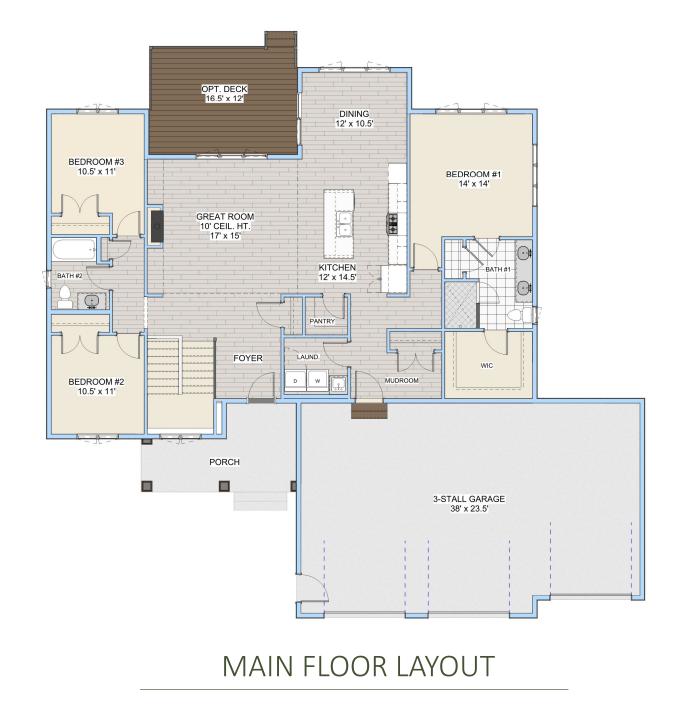

## FIONA BASEMENT PLAN (3 STALL)

| Total                 | <b>3684</b> sf |
|-----------------------|----------------|
| 1 <sup>st</sup> Floor | 1842 sf        |
| Basement              | 1842 sf        |
| Garage                | 907 sf         |
| Front Porch           | 140 sf         |
| Total Bedrooms        | 5              |
| Total Bathrooms       | 3              |
| Width                 | 67' 0"         |
| Depth                 | 61' 0"         |