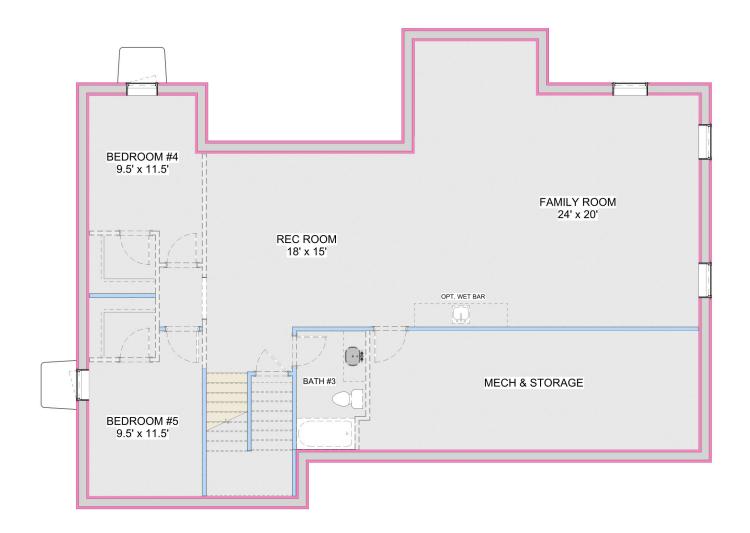

## FIONA BASEMENT PLAN

## **PLAN DETAILS** Total **3684** sf 1st Floor 1842 sf 1842 sf Basement 907 sf Garage 140 sf Front Porch **Total Bedrooms** 5 **Total Bathrooms** 3 Width 67' 0"

Depth

61'0"

## UNFINISHED BASEMENT LAYOUT

Pricing, specifications and terms may not be current and are subject to change without notice, Renderings are for illustrative purposes only and may show features/options not included in the price or available for an extra cost. Plan square footages and room dimensions may vary according to the elevation and plan selected. Contact R Henry Construction, Inc for more information.