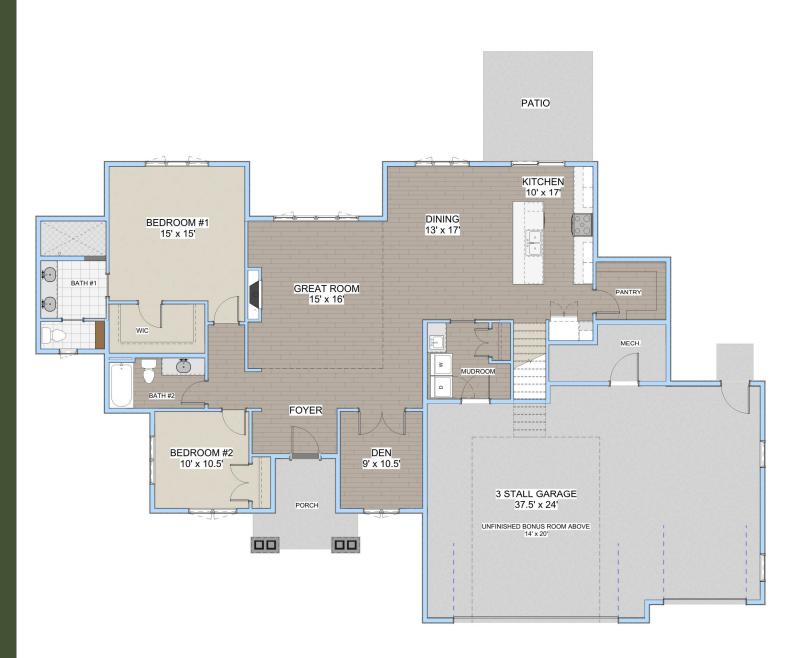

## **PLAN DETAILS**

Total **2197** sf Heated 1897sf 1<sup>st</sup> Floor 1818 sf Mechanical Room 79 sf Bonus Room Option 300 sf Front Porch 85 sf Garage 923 sf Bedrooms 2+ 2 Bathrooms 80' 0" Width Depth 51' 0"

## MAIN FLOOR LAYOUT

Pricing, specifications and terms may not be current and are subject to change without notice, Renderings are for illustrative purposes only and may show features/options not included in the price or available for an extra cost. Plan square footages and room dimensions may vary according to the elevation and plan selected. Contact R Henry Construction, Inc. for more information.