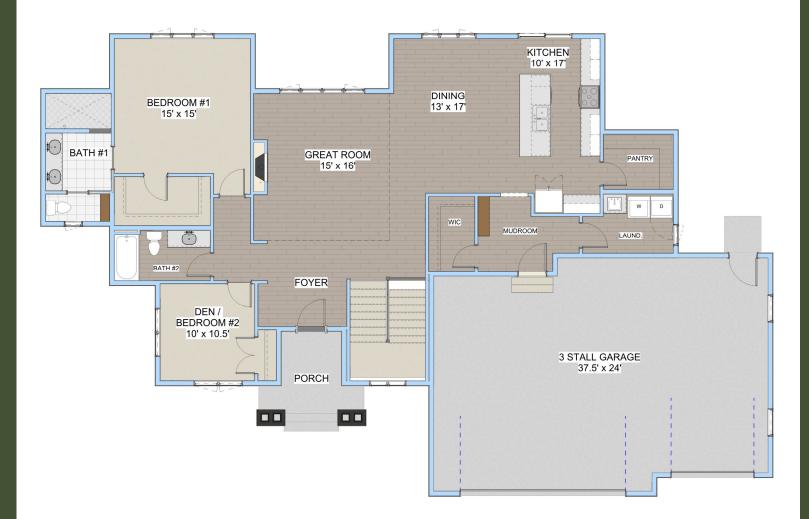

## ELEANOR BASEMENT PLAN (3 STALL)

| Total                 | 3792 |
|-----------------------|------|
| 1 <sup>st</sup> Floor | 1896 |
| Basement              | 1896 |

cf

**PLAN DETAILS** 

| TOtal                 | JI JZ 31 |
|-----------------------|----------|
| 1 <sup>st</sup> Floor | 1896 sf  |
| Basement              | 1896 sf  |
| Front Porch           | 85 sf    |
| Garage                | 923 sf   |
| Total Bedrooms        | 5        |
| Total Bathrooms       | 3        |
| Width                 | 80' 0"   |
| Depth                 | 51' 0"   |

## MAIN FLOOR LAYOUT

Pricing, specifications and terms may not be current and are subject to change without notice, Renderings are for illustrative purposes only and may show features/options not included in the price or available for an extra cost. Plan square footages and room dimensions may vary according to the elevation and plan selected. Contact R Henry Construction, Inc for more information.