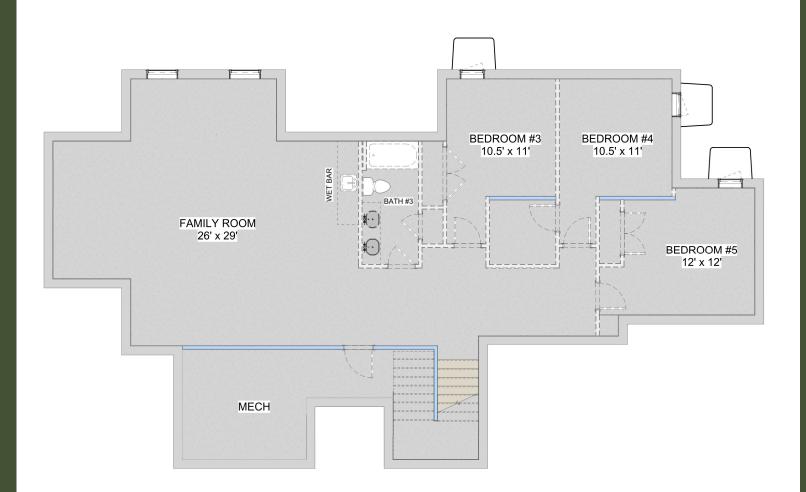

## ELEANOR BASEMENT PLAN

LVT CARPET TILE CONCRETE DECKING UNFINISHED

## **PLAN DETAILS**

Total **3792** sf 1st Floor 1896 sf 1896 sf Basement Front Porch 85 sf 923 sf Garage **Total Bedrooms** 5 **Total Bathrooms** 3 Width 80' 0" Depth 51' 0"

## UNFINISHED BASEMENT LAYOUT

Pricing, specifications and terms may not be current and are subject to change without notice, Renderings are for illustrative purposes only and may show features/options not included in the price or available for an extra cost. Plan square footages and room dimensions may vary according to the elevation and plan selected. Contact R Henry Construction, Inc for more information.