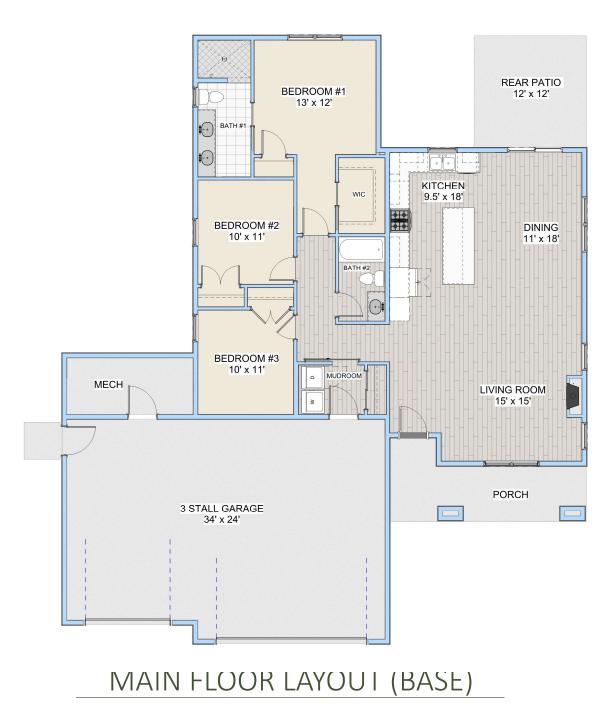

## CHARLOTTE PATIO PLAN (3 STALL)

| <b>PLAN DETAILS</b> |
|---------------------|
|---------------------|

| Total                 | <b>1647</b> sf |
|-----------------------|----------------|
| Heated                | 1647 sf        |
| 1 <sup>st</sup> Floor | 1549 sf        |
| Mechanical Room       | 98 sf          |
| Garage                | 810 sf         |
| Front Porch           | 141 sf         |
| Bedrooms              | 3              |
| Bathrooms             | 2              |
| Width                 | 56' 0"         |
| Depth                 | 65' 0"         |