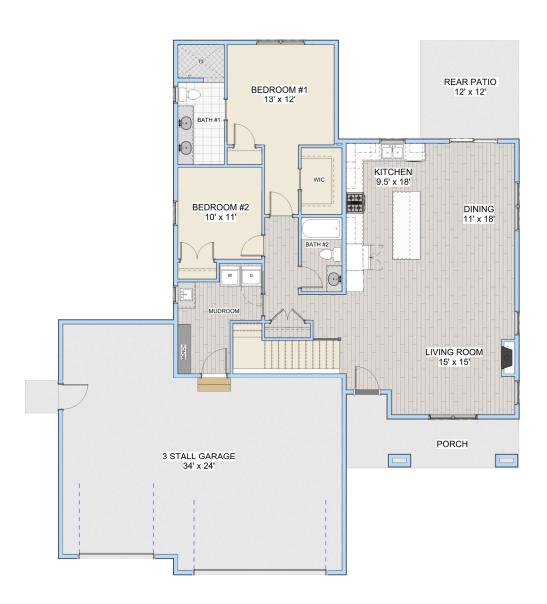

## CHARLOTTE BASEMENT PLAN (3 STALL)

MAIN FLOOR LAYOUT

Pricing, specifications and terms may not be current and are subject to change without notice, Renderings are for illustrative purposes only and may show features/options not included in the price or available for an extra cost. Plan square footages and room dimensions may vary according to the elevation and plan selected. Contact R Henry Construction, Inc for more information.