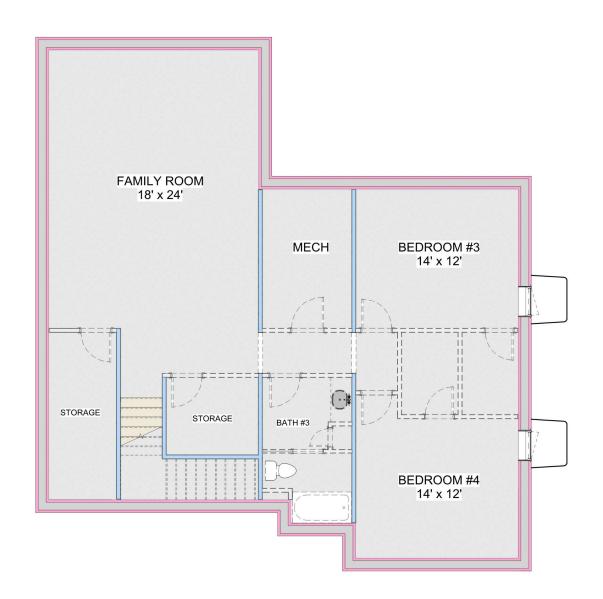

## CHARLOTTE BASEMENT PLAN

## **PLAN DETAILS**

| Total                  | <b>3098</b> sf |
|------------------------|----------------|
| 1 <sup>st</sup> Floor  | 1549 sf        |
| Basement               | 1549 sf        |
| Garage                 | 810 sf         |
| Front Porch            | 141 sf         |
| Total Bedrooms         | 4              |
| <b>Total Bathrooms</b> | 3              |
| Width                  | 56' 0"         |
| Denth                  | 65' N"         |

## UNFINISHED BASEMENT LAYOUT

Pricing, specifications and terms may not be current and are subject to change without notice, Renderings are for illustrative purposes only and may show features/options not included in the price or available for an extra cost. Plan square footages and room dimensions may vary according to the elevation and plan selected. Contact R Henry Construction, Inc for more information.