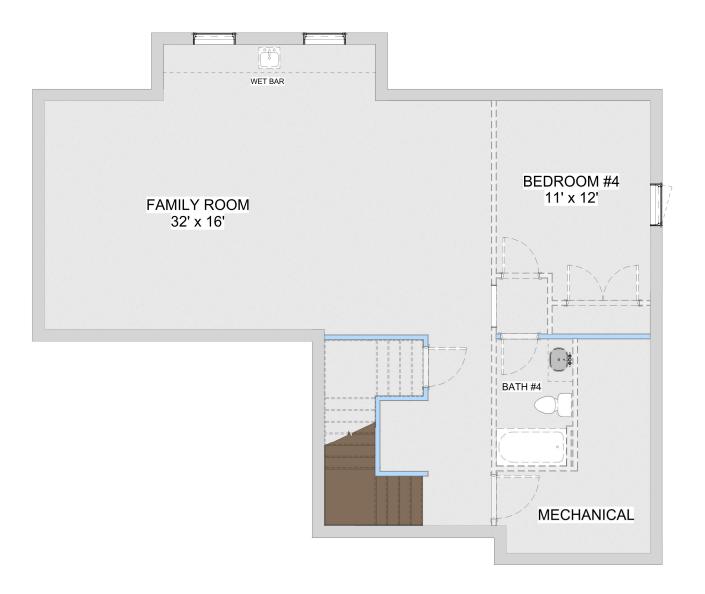

## BEATRICE BASEMENT PLAN

| LVT | CARPET | TILE | CONCRETE | DECKING | UNFINISHED |
|-----|--------|------|----------|---------|------------|

## UNFINISHED BASEMENT LAYOUT

Pricing, specifications and terms may not be current and are subject to change without notice, Renderings are for illustrative purposes only and may show features/options not included in the price or available for an extra cost. Plan square footages and room dimensions may vary according to the elevation and plan selected. Contact R Henry Construction, Inc for more information.