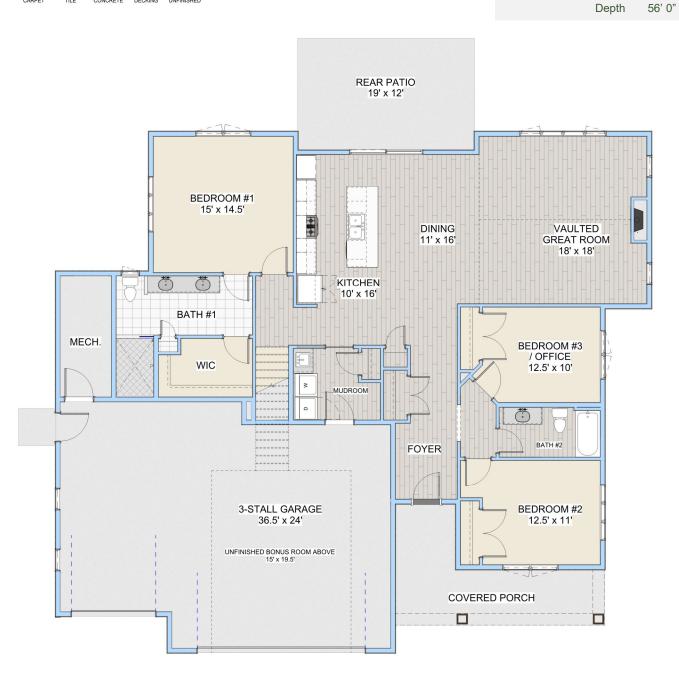

## **PLAN DETAILS**

Total 2332 sf Heated 2021 sf 1st Floor 1937 sf Mechanical Room 84 sf Bonus Room Option 311 sf Front Porch 181 sf Garage 879 sf Bedrooms 3 Bathrooms 2 64' 0" Width

## MAIN FLOOR LAYOUT

Pricing, specifications and terms may not be current and are subject to change without notice, Renderings are for illustrative purposes only and may show features/options not included in the price or available for an extra cost. Plan square footages and room dimensions may vary according to the elevation and plan selected. Contact R Henry Construction, Inc for more information.