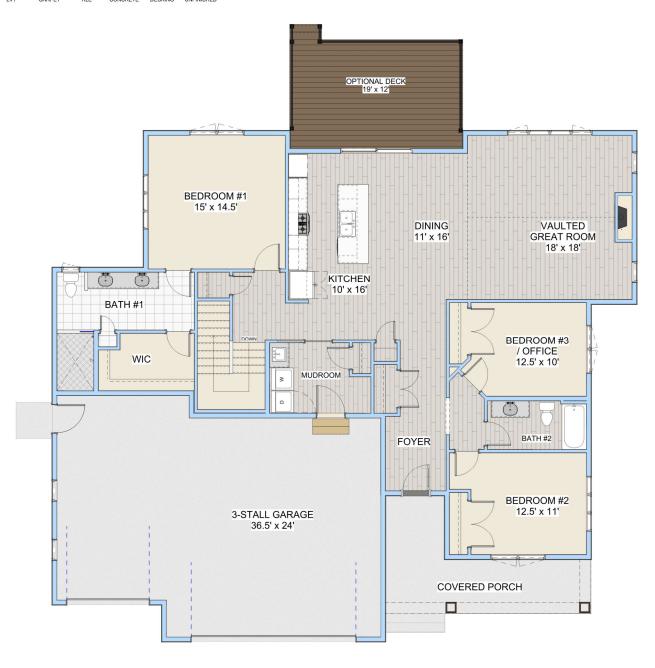

## **PLAN DETAILS**

| Total           | <b>4072</b> sf |
|-----------------|----------------|
| 1st Floor       | 2036 sf        |
| Basement        | 2036 sf        |
| Garage          | 879 sf         |
| Front Porch     | 181 sf         |
| Total Bedrooms  | 5              |
| Total Bathrooms | 3              |
| Width           | 64' 0"         |
| Denth           | 56' 0"         |

## MAIN FLOOR LAYOUT

Pricing, specifications and terms may not be current and are subject to change without notice, Renderings are for illustrative purposes only and may show features/options not included in the price or available for an extra cost. Plan square footages and room dimensions may vary according to the elevation and plan selected. Contact R Henry Construction, Inc for more information.