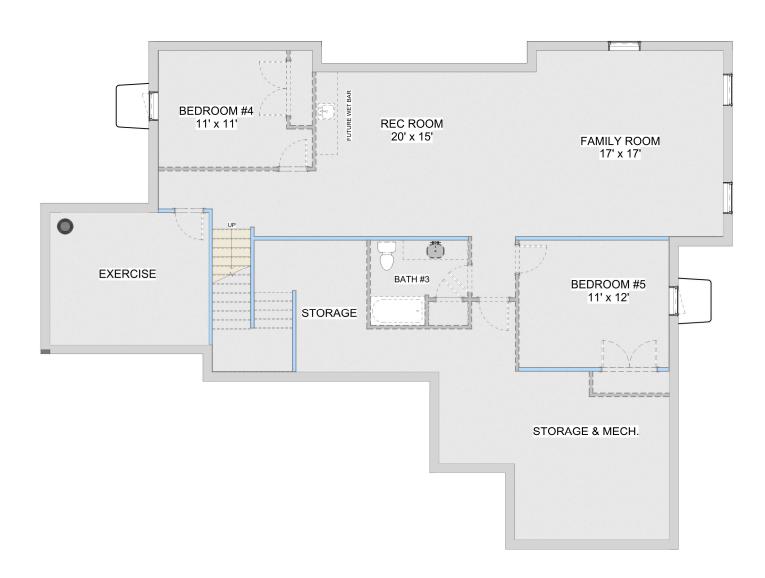

## AMELIA BASEMENT PLAN

## **PLAN DETAILS**

| Total                 | <b>4072</b> sf |
|-----------------------|----------------|
| 1 <sup>st</sup> Floor | 2036 sf        |
| Basement              | 2036 sf        |
| Garage                | 879 sf         |
| Front Porch           | 181 sf         |
| Total Bedrooms        | 5              |
| Total Bathrooms       | 3              |
| Width                 | 64' 0"         |
| Denth                 | 56' O"         |

## UNFINISHED BASEMENT LAYOUT

Pricing, specifications and terms may not be current and are subject to change without notice, Renderings are for illustrative purposes only and may show features/options not included in the price or available for an extra cost. Plan square footages and room dimensions may vary according to the elevation and plan selected. Contact R Henry Construction, Inc for more information.