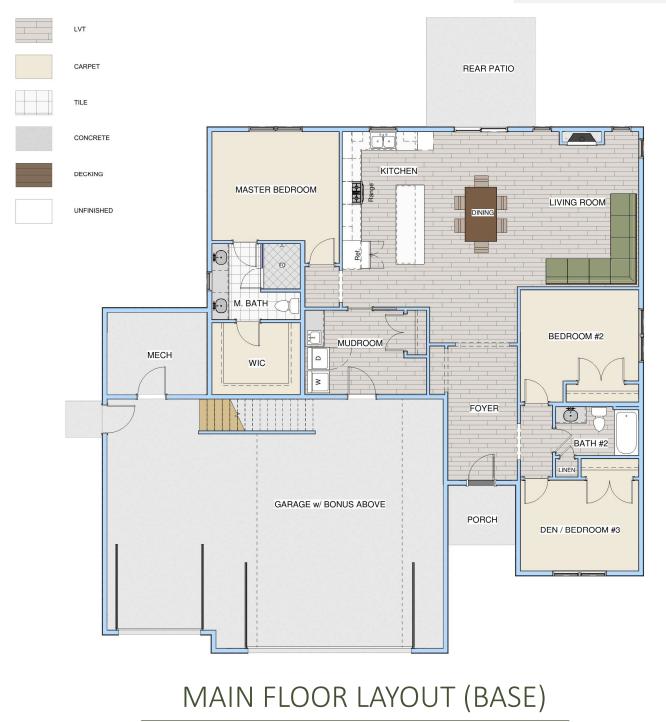

## GRETCHEN PLAN (3 STALL)

| Total                 | 2352 sf |
|-----------------------|---------|
| TOLA                  | 2352 51 |
| Heated                | 1904 sf |
| 1 <sup>st</sup> Floor | 1789 sf |
| Mechanical Room       | 115 sf  |
| Jnfinished Bonus Rm   | 448 sf  |
| Front Porch           | 50 sf   |
| Garage                | 1036 sf |
| Bedrooms              | 3       |
| Bathrooms             | 2       |
| Width                 | 59' 6"  |
| Depth                 | 56' 0"  |
|                       |         |

Pricing, specifications and terms may not be current and are subject to change without notice, Renderings are for illustrative purposes only and may show features/options not included in the price or available for an extra cost. Plan square footages and room dimensions may vary according to the elevation and plan selected. Contact R Henry Construction, Inc for more information.