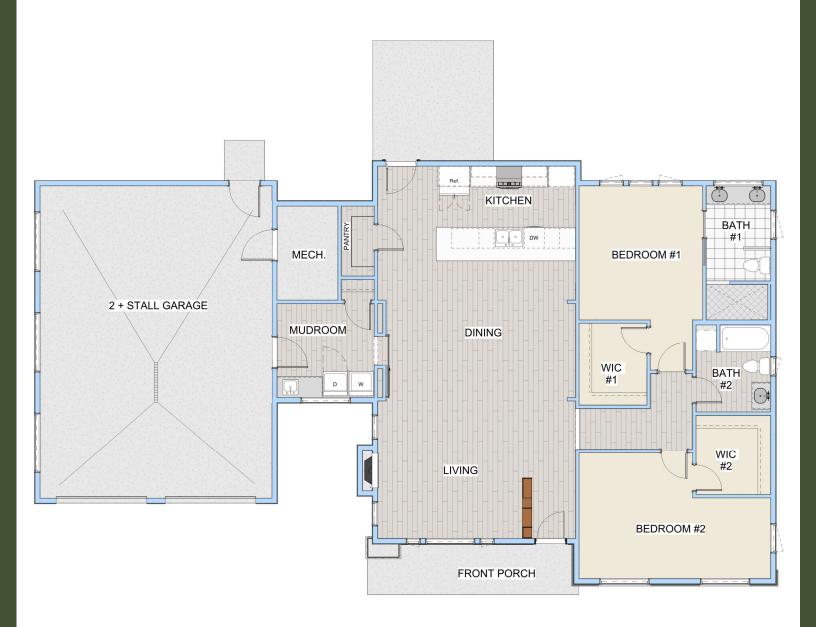

## IRIS PATIO PLAN (2+ STALL)

LVT CARPET THE CONCRETE DECKING INFINISHE

## **PLAN DETAILS**

Total 1768 sf Heated 1768 sf 1st Floor 1704 sf Mechanical Room 64 sf 105 sf Front Porch 759 sf Garage Bedrooms 2 Bathrooms 2 Width 76' 6" 43' 0" Depth

## MAIN FLOOR LAYOUT (BASE)

Pricing, specifications and terms may not be current and are subject to change without notice, Renderings are for illustrative purposes only and may show features/options not included in the price or available for an extra cost. Plan square footages and room dimensions may vary according to the elevation and plan selected. Contact R Henry Construction, Inc for more information.