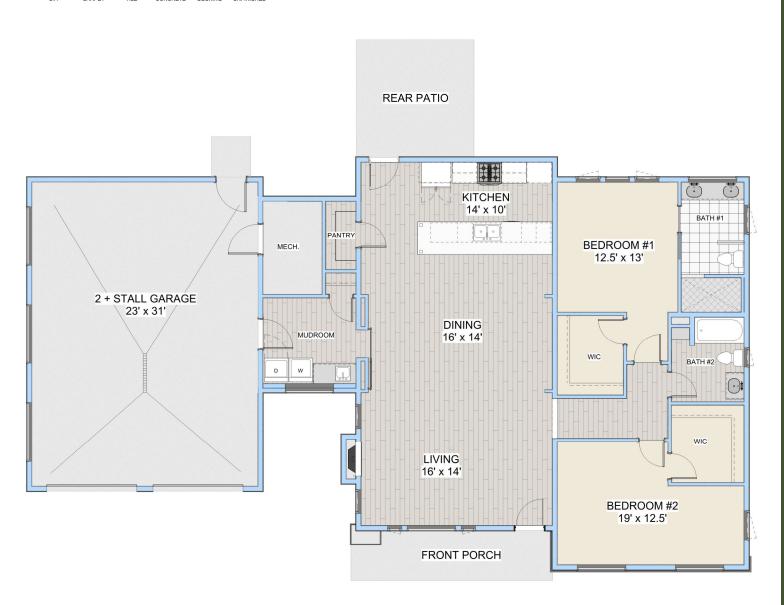

## **PLAN DETAILS**

Total SF 1769 sf Heated SF 1769 sf 1st Floor 1692 sf Mechanical Room 77 sf Front Porch 105 sf Garage 759 sf Bedrooms 2 Bathrooms 2 Width 73' 6" 43' 0" Depth

## MAIN FLOOR LAYOUT

Pricing, specifications and terms may not be current and are subject to change without notice, Renderings are for illustrative purposes only and may show features/options not included in the price or available for an extra cost. Plan square footages and room dimensions may vary according to the elevation and plan selected. Contact R Henry Construction, Inc for more information.