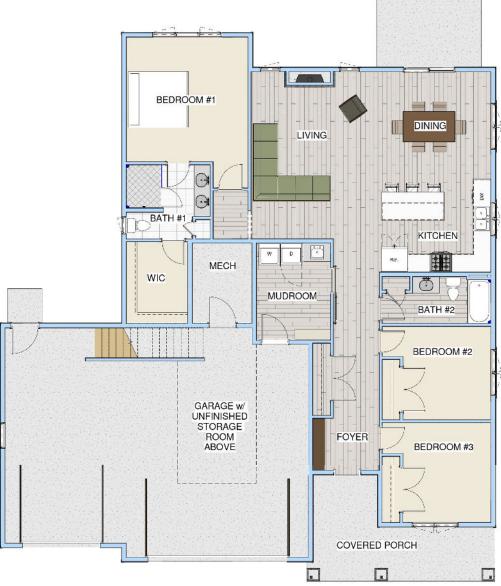

## **PLAN DETAILS**

LVT

| Total SF              | 1943 sf |
|-----------------------|---------|
| Heated SF             | 1810 sf |
| 1 <sup>st</sup> Floor | 1742 sf |
| Mechanical Room       | 68 sf   |
| Unfinished Bonus Rm   | 133 sf  |
| Front Porch           | 50 sf   |
| Garage                | 934 sf  |
| Bedrooms              | 3       |
| Bathrooms             | 2       |
| Width                 | 55' 0"  |
| Depth                 | 61' 0"  |
|                       |         |

## HARRIET PLAN (3 STALL) CARPET TILE CONCRETE DECKING UNFINISHED

## MAIN FLOOR LAYOUT (BASE)

Pricing, specifications and terms may not be current and are subject to change without notice, Renderings are for illustrative purposes only and may show features/options not included in the price or available for an extra cost. Plan square footages and room dimensions may vary according to the elevation and plan selected. Contact R Henry Construction, Inc for more information.