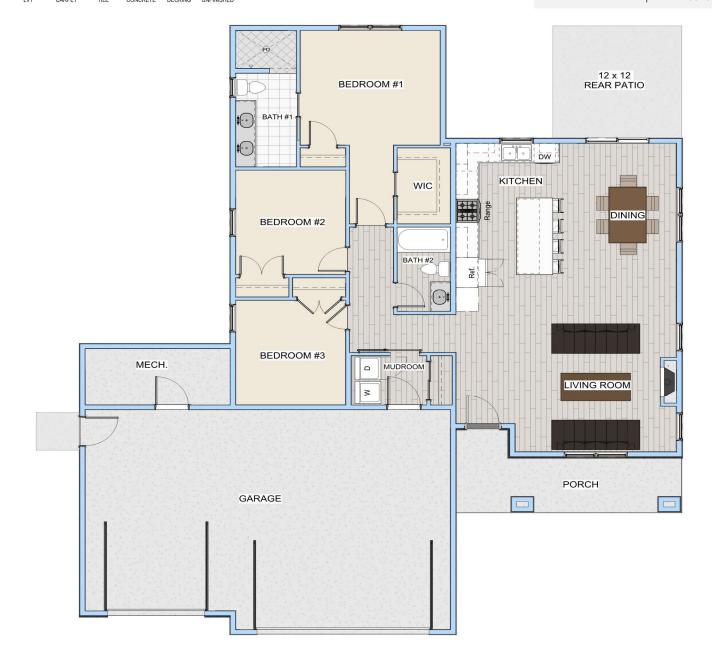

## CHARLOTTE PLAN (3 STALL)

| CARPET | CONCRETE | DECKING |  |
|--------|----------|---------|--|
|        |          |         |  |

## **PLAN DETAILS**

| Total SF              | <b>1647</b> sf |
|-----------------------|----------------|
| Heated SF             | 1647 sf        |
| 1 <sup>st</sup> Floor | 1549 sf        |
| Mechanical Room       | 98 sf          |
| Garage                | 810 sf         |
| Front Porch           | 141 sf         |
| Rear Patio            | 144 sf         |
| Bedrooms              | 3              |
| Bathrooms             | 2              |
| Width                 | 56' 0"         |
| Depth                 | 65' 0"         |

## MAIN FLOOR LAYOUT

Pricing, specifications and terms may not be current and are subject to change without notice, Renderings are for illustrative purposes only and may show features/options not included in the price or available for an extra cost. Plan square footages and room dimensions may vary according to the elevation and plan selected. Contact R Henry Construction, Inc for more information.