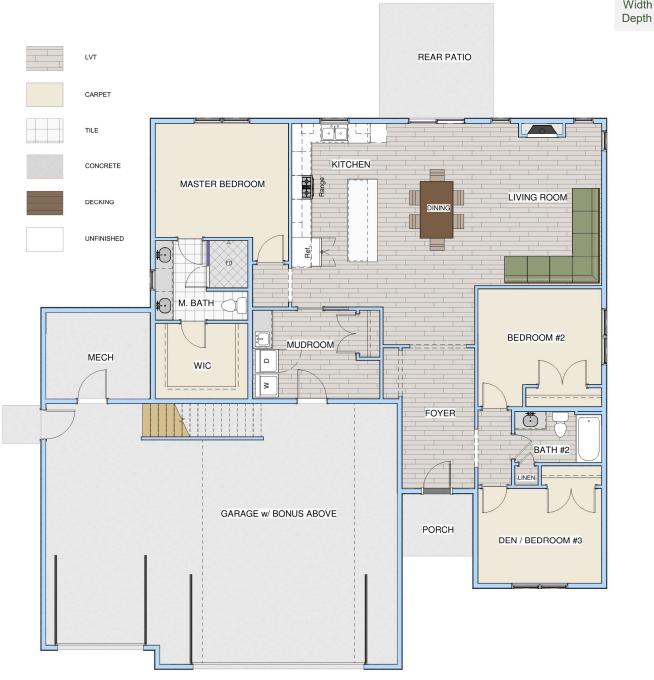

## **PLAN DETAILS**

**Total SF** 2352 sf Heated SF 1904 sf 1st Floor 1789 sf Mechanical Room 115 sf Unfinished Bonus Rm 448 sf Front Porch 50 sf 1036 sf Garage Bedrooms 3 Rathrooms 2 59' 6" Width

56' 0"

## GRETCHEN PLAN (3 STALL)

MAIN FLOOR LAYOUT (BASE)

Pricing, specifications and terms may not be current and are subject to change without notice, Renderings are for illustrative purposes only and may show features/options not included in the price or available for an extra cost. Plan square footages and room dimensions may vary according to the elevation and plan selected. Contact R Henry Construction, Inc for more information.