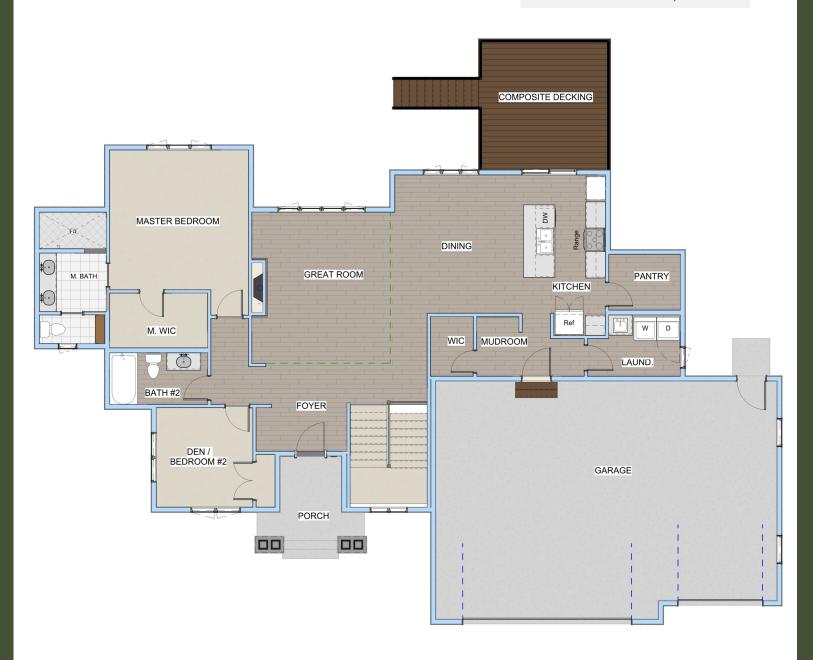

## ELEANOR PLAN (3 STALL)

## **PLAN DETAILS**

| Total living area     | <b>3666</b> sf |
|-----------------------|----------------|
| 1 <sup>st</sup> Floor | 1833 sf        |
| Basement              | 1833 sf        |
| Garage                | 950 sf         |
| Front Porch           | 86 sf          |
| Rear Deck             | 228 sf         |
| Bedrooms              | 2              |
| Bathrooms             | 2              |
| Width                 | 80' 0"         |
| Depth                 | 62' 8"         |

MAIN FLOOR LAYOUT (BASE)

Pricing, specifications and terms may not be current and are subject to change without notice, Renderings are for illustrative purposes only and may show features/options not included in the price or available for an extra cost. Plan square footages and room dimensions may vary according to the elevation and plan selected. Contact R Henry Construction, Inc for more information.