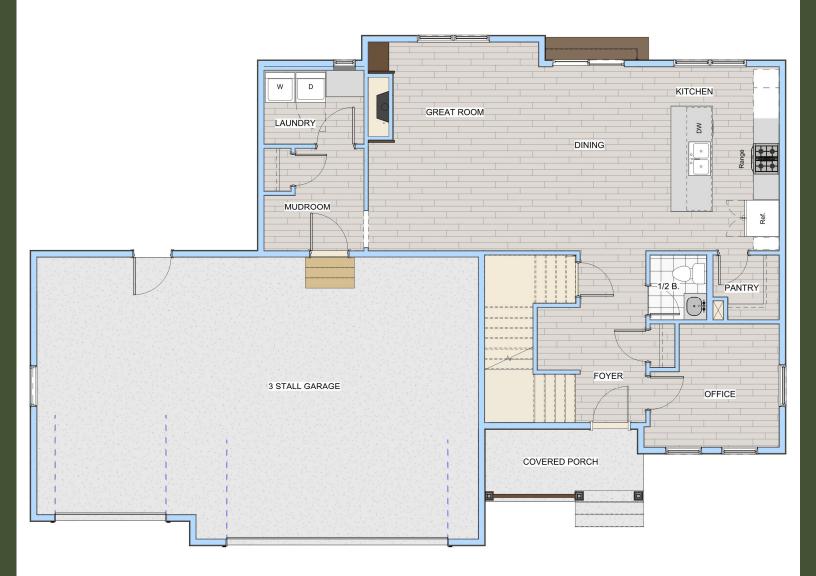

## BEATRICE PLAN (3 STALL)

## MAIN FLOOR LAYOUT

Pricing, specifications and terms may not be current and are subject to change without notice, Renderings are for illustrative purposes only and may show features/options not included in the price or available for an extra cost. Plan square footages and room dimensions may vary according to the elevation and plan selected. Contact R Henry Construction, Inc for more information.