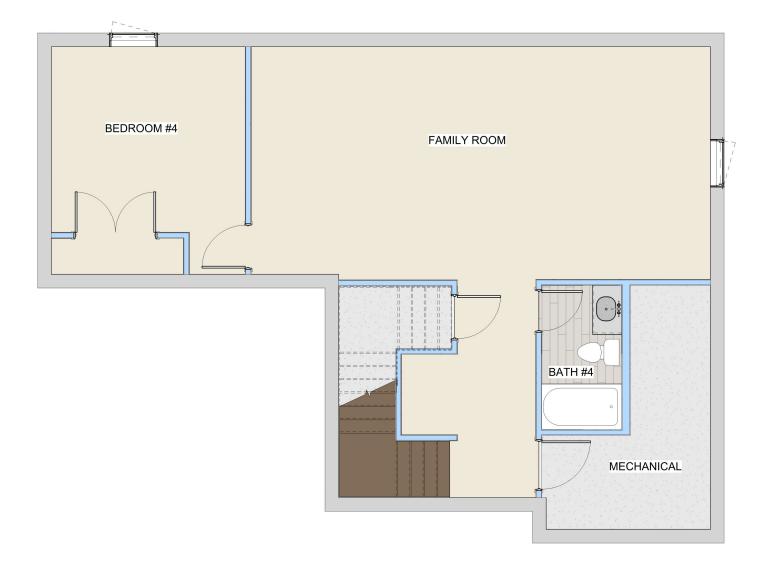

## BEATRICE PLAN (3 STALL)

## UNFINISHED BASEMENT LAYOUT

Pricing, specifications and terms may not be current and are subject to change without notice, Renderings are for illustrative purposes only and may show features/options not included in the price or available for an extra cost. Plan square footages and room dimensions may vary according to the elevation and plan selected. Contact R Henry Construction, Inc for more information.